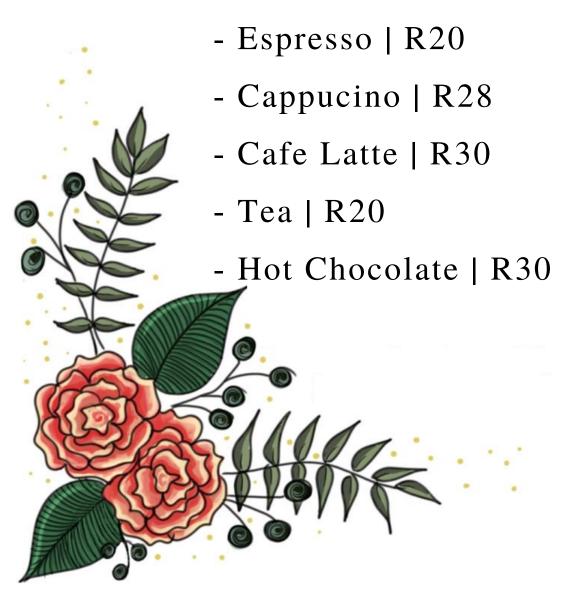

0/R160
- Pinotage 2017 | R80/R250
- Merlot 2013 | R80/R270
- Cabernet Sauvignon 2017 | R90/R300
- Shiraz 2013 | R90/R350
- Desiradé 2016 | R400
- Floréal 2010 | R500

#### Beer

- Franchoek Beer Co | R45
- Lilypatrick | R45
- Soul Barrel | R45
- Castle Lite | R30
- Windhoek | R30

### **Hot Beverages**

- Americano | R20

### Ciders, Spirits and Other

- Savannah | R30
- Hunters Dry | R30
- Bombay Gin | R30/R60
- Klipdrift Brandy | R30/R60
- Jameson Whiskey | R30/R60
- Smirnoff Vodka | R30/R60
- Captain Morgan | R30/R60
- Kahlua | R40
- Amarula | R40
- Jaegermeister | R35
- Tequila | R35

#### **Soft Drinks**

- Still/Sparkling Water | R20
- Dry Lemon | R20
- Lemonade | R20
- Fanta | R22
- Coke/Zero| R22
- Sprite | R22
- Ice-Tea | R25
- Apple/Grapetizer | R30
- Juice | R20
- Cordial | R5